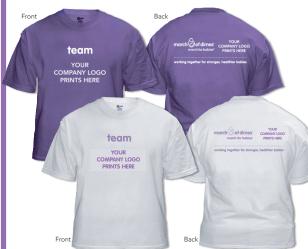

Orders will be imprinted on 100% Cotton Heavyweight T-Shirts. Your company logo will appear on the front and back of the shirt — 1 color or white shirts and white ink on dark color shirts (Royal, Purple, Navy, Black, Red, Forest Green, etc.).